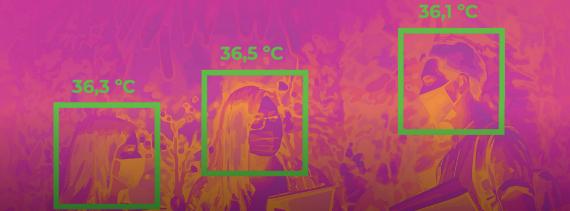

# **TEMPERATURE TERMINAL COVID-19**

#### **PREVENT THE SPREADING OF CORONAVIRUS IN 3 STEPS**

Body temperature screening

**Body temperature** and mask wear alert

Validation by local manager

#### **CHARACTERISTICS AND FUNCTIONS**

Thermal camera certified by Health Canada allows automated temperature screening of each individuals

Autonomous and configurable to client's needs and volumes

Ability to send a SMS or email notification to designated manager