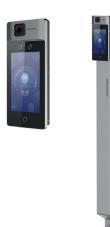

### **AVAILABLE IN THREE VERSIONS**

> Individual terminal Capacity: 1 individual at a time

> Intermediate terminal Capacity: up to 30 individual simultaneously (restricted radius)

> Superior terminal Capacity: up to 30 individual simultaneously (large radius)

In order to optimize the readings' and results' precision, our experts will assist you to position the terminal.

For more informations:

DSI INTERNATIONAL SECURITY DIVISION

INFO@DSI.GROUP DSI.GROUP